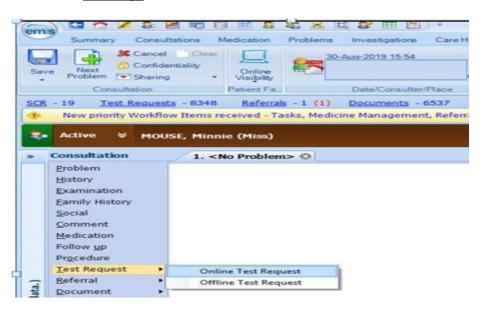

- 1. Within your GP system:
  - a. EMIS
    - i. With a patient selected, in consultation mode, choose 'Online Test Request'.
    - When prompted, choose the appropriate ICE connection as per the screenshot included on page 1 (*i.e.* <u>"BSPS – Heatherwood & Wexham ICE</u> <u>system" for Radiology or "Frimley Park Hospital NHS Foundation Trust" for</u> <u>Pathology</u>).