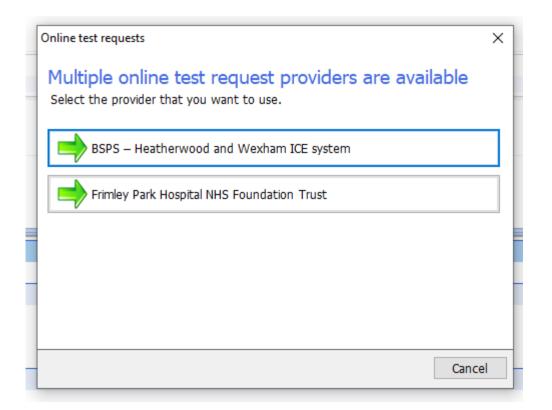

## How to Raise Radiology Requests in Frimley South (FPH-facing GP Practices)

Please note all practices will be using the "BSPS – Heatherwood & Wexham ICE system" connection for <u>Radiology</u> requests.

Orders for <u>Pathology</u> testing by Frimley South (FPH-facing GP Practices) will continue to use the "Frimley Park Hospital NHS Foundation Trust" connection (as per the screenshot below).

The purpose of this document is to demonstrate to GP practices in Frimley South (those practices facing Frimley Park Hospital) how to place Radiology requests using ICE.

Both Frimley North (WPH facing practices) and Frimley South (FPH facing practices) will be selecting and using the "**<u>BSPS</u> - Heatherwood & Wexham ICE system**" connection to ICE for <u>all</u> Radiology requesting (see screenshot below). This is because we are moving to a single cross-site instance of ICE.

The three practices who were able to request Radiology exams via ICE previously need to be careful to ensure that they now only request via the <u>"BSPS – Heatherwood & Wexham ICE system"</u> link.

When placing an online test request via ICE, please ensure that you select the appropriate connection, dependent on whether you are placing an order for a Radiology exam or a Pathology test.